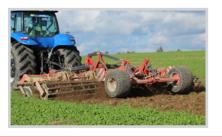

## KRUK U710 Disc Cultivator - 4.5 m, 6 m

| ltem | Туре                                                                 | U710/1                                                                                                                                                                                                             | U710                                                                                                                                            |
|------|----------------------------------------------------------------------|--------------------------------------------------------------------------------------------------------------------------------------------------------------------------------------------------------------------|-------------------------------------------------------------------------------------------------------------------------------------------------|
| 1    | Working width [m]                                                    | 4.5                                                                                                                                                                                                                | 6.0                                                                                                                                             |
| 2    | No. of discs [pcs]                                                   | 36 (34 + 2 edge discs)                                                                                                                                                                                             | 48 (46 + 2)                                                                                                                                     |
| 3    | Main/edge disc diameter [mm]                                         | Ø560 / Ø510                                                                                                                                                                                                        | Ø560 / Ø510                                                                                                                                     |
| 4    | No. of disc rows [pcs.]                                              | 2                                                                                                                                                                                                                  | 2                                                                                                                                               |
| 5    | Depth adjustment range [cm]                                          | 18                                                                                                                                                                                                                 | 18                                                                                                                                              |
| 6    | Space between discs [mm]                                             | 250                                                                                                                                                                                                                | 250                                                                                                                                             |
| 7    | Working speed [km/h]                                                 | 9-15                                                                                                                                                                                                               | 9-15                                                                                                                                            |
| 8    | Power demand [HP]                                                    | 150-200                                                                                                                                                                                                            | 170-240                                                                                                                                         |
| 9    | Suspension category                                                  | II or III                                                                                                                                                                                                          | II or III                                                                                                                                       |
| 10   | Hitch [mm]                                                           | Ø28/Ø36                                                                                                                                                                                                            | Ø28/Ø36                                                                                                                                         |
| 11   | Roller type and diameter [mm]                                        | <ul> <li>tubular Ø600</li> <li>Packer Ø500</li> <li>U-BOX Ø500</li> <li>spring roller</li> <li>tyre roller</li> <li>rubber ring roller</li> <li>V-ring roller</li> <li>DD type heavy cultivation roller</li> </ul> | - tubular Ø600 - Packer Ø500 - U-BOX Ø500 - spring roller - tyre roller - rubber ring roller - V-ring roller - DD type heavy cultivation roller |
|      | Overall dimensions                                                   |                                                                                                                                                                                                                    |                                                                                                                                                 |
| 12   | Transport position mounted version length / width / height [mm]      | 2650 / 3100 / 2800                                                                                                                                                                                                 | 2650 / 3850 / 2800                                                                                                                              |
| 13   | Transport position semi-mounted version length / width / height [mm] | 2650 / 3070 / 6150                                                                                                                                                                                                 | 2650 / 3810 / 6150                                                                                                                              |
| 14   | Working position mounted version length / width / height [mm]        | 5000 / 1550 / 2800                                                                                                                                                                                                 | 6450 / 1550 / 2800                                                                                                                              |
| 15   | Working position semi-mounted version length / width / height [mm]   | 5000 / 1700 / 6100                                                                                                                                                                                                 | 6450 / 1700 / 6100                                                                                                                              |
|      | Mass                                                                 |                                                                                                                                                                                                                    |                                                                                                                                                 |
| 16   | With tubular roller - mounted version [kg]                           | 3300                                                                                                                                                                                                               | 3750                                                                                                                                            |
| 17   | With tubular roller - semi-mounted version [kg]                      | 4650                                                                                                                                                                                                               | 5100                                                                                                                                            |
|      | Optional equipment                                                   |                                                                                                                                                                                                                    |                                                                                                                                                 |
| 18   | Side screens                                                         | ٠                                                                                                                                                                                                                  | •                                                                                                                                               |
| 19   | Sower platform for mounted version                                   | •                                                                                                                                                                                                                  | •                                                                                                                                               |
| 20   | Sower platform for semi-mounted version                              | •                                                                                                                                                                                                                  | •                                                                                                                                               |
| 21   | Transport lights for mounted version                                 | •                                                                                                                                                                                                                  | •                                                                                                                                               |
| 22   | Cultivator carriage without brake                                    | •                                                                                                                                                                                                                  | •                                                                                                                                               |
| 23   | Cultivator carriage with pneumatic brake                             | •                                                                                                                                                                                                                  | •                                                                                                                                               |
| 24   | Cultivator carriage with hydraulic brake                             | •                                                                                                                                                                                                                  | •                                                                                                                                               |
| 25   | Carriage warning lights                                              | •                                                                                                                                                                                                                  | •                                                                                                                                               |
| 26   | Overload-locking valve of frame folding cylinders                    | •                                                                                                                                                                                                                  | •                                                                                                                                               |